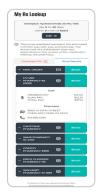

#### My Rx Lookup

The My Rx Lookup feature is an interactive tool that allows you to access sample pricing for any existing or potential medications you may be prescribed.

This allows you to actively compare drug prices at different pharmacies in your area, based on zip code, identifying the most cost-efficient option nearest you.