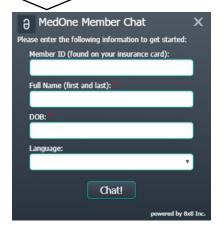

# Our **NEW Member Chat**

Input your information and have a <u>live chat</u> with the MedOne Member Advocate Team