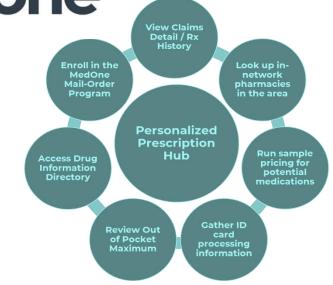

### MedOne Pharmacy Benefit Solutions

medaone

### MedOne Member Portal

#### **How to register for the MedOne Member Portal**

- 1. Go to medone-rx.com
- 2. On the right-hand side, click Member Portal
- At the bottom of the page, click "Register here to access your account"
- 4. Enter the information requested (group number and member ID can be found on your pharmacy ID card) then click "Register"
- 5. You will then be prompted to open the confirmation email and follow the link provided
- 6. Enter your log-in credentials and proceed to your account



# If you haven't already...**Enroll in Mail Order** on MedOne's Website

www.medone-rx.com

# Our **NEW Member Chat**



Input your information and have a <u>live chat</u> with the MedOne Member Advocate Team

#### **Mail Order Enrollment**

- 1. Read through the notice of privacy practices & terms and conditions, then click "I agree" and submit.
- 2. Enter your personal information. The information on your pharmacy ID card will also be needed.
- 3. Prescriptions: List the medication, last filled date (if available), day supply, prescriber name and phone number.
- 4. Select whether you would like automatic refills, or to call in when medication is needed
- 5. Please note any known allergies or medical conditions
- 6. Release of Medical Information
- 7. Electronic Signature
- 8. Enter pay